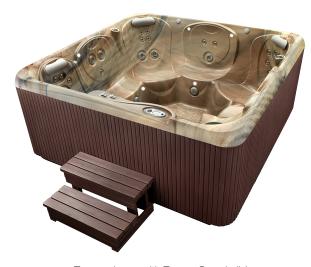

## TEMPO<sup>TM</sup>

Tempo shown with Tuscan Sun shell

Tempo shown with Tuscan Sun shell / Espresso cabinet and Everwood® step

| Seating Capacity                                | 6 adults                                                                                                                                               |
|-------------------------------------------------|--------------------------------------------------------------------------------------------------------------------------------------------------------|
| Dimensions                                      | 226 x 226 x 99 cm                                                                                                                                      |
| Water Capacity                                  | 1,575 litres                                                                                                                                           |
| Weight                                          | 415 kg dry; 2,470 kg filled*                                                                                                                           |
| Spa Shell Options                               | Pearl, Sterling Marble, Tuscan Sun or Desert                                                                                                           |
| Cabinet Options                                 | Coastal Grey, Espresso, Teak                                                                                                                           |
| Jets - 45<br>(all with stainless steel<br>trim) | 6 Directional Hydromassage jets                                                                                                                        |
|                                                 | 4 Rotary Hydromassage jets                                                                                                                             |
|                                                 | 35 Directional Precision <sup>™</sup> jets                                                                                                             |
| Waterfall                                       | Included                                                                                                                                               |
| Jet Pump 1                                      | Wavemaster™ 9200; Two-speed, 2.5 HP<br>Continuous Duty, 5.2 HP Breakdown Torque                                                                        |
| Jet Pump 2                                      | Wavemaster™ 9000; One-speed, 2.5 HP<br>Continuous Duty, 5.2 HP Breakdown Torque                                                                        |
| Ozone System (Optional)                         | FreshWater® III Corona Discharge                                                                                                                       |
| Control System                                  | IQ 2020 <sup>™</sup> 230v/20 A, 50 Hz                                                                                                                  |
| Lighting                                        | 10 multi-colour LED points of light, dimmable                                                                                                          |
| Heater                                          | No-Fault™ 2000w/230v                                                                                                                                   |
| Energy Efficiency                               | FiberCor® Insulation; Certified to the APSP 14<br>National Standard and the California Energy<br>Commission (CEC) in accordance with California<br>law |
| Effective Filtration Area                       | 6m², top loading                                                                                                                                       |
| Vinyl Cover                                     | 9 to 6.5 cm tapered, 32 kg/m³ density foam core Ash, Chestnut or Caramel                                                                               |
| Cover Lifter (Optional)                         | CoverCradle II, Lift 'n Glide $^{\text{TM}}$ or UpRite $^{\text{TM}}$                                                                                  |
| Steps (Optional)                                | Everwood™ or Polymer<br>Coastal Grey, Espresso or Teak                                                                                                 |
| Entertainment (Optional)                        | Wireless TV<br>Wireless Bluetooth Sound System                                                                                                         |