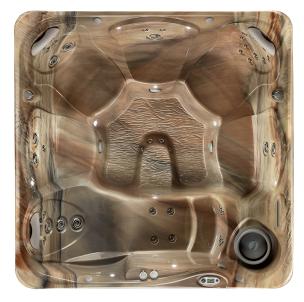

## TEMPO<sup>TM</sup>

Tempo shown with Tuscan Sun shell

Tempo shown with Tuscan Sun shell / Espresso cabinet and Everwood® step

| Seating Capacity                                | 6 adults                                                                                                                                               |
|-------------------------------------------------|--------------------------------------------------------------------------------------------------------------------------------------------------------|
| Dimensions                                      | 226 x 226 x 99 cm                                                                                                                                      |
| Water Capacity                                  | 1,575 litres                                                                                                                                           |
| Weight                                          | 415 kg dry; 2,470 kg filled*                                                                                                                           |
| Spa Shell Options                               | Pearl, Sterling Marble, Tuscan Sun or Desert                                                                                                           |
| Cabinet Options                                 | Coastal Grey, Espresso, Teak                                                                                                                           |
| Jets - 45<br>(all with stainless steel<br>trim) | 6 Directional Hydromassage jets                                                                                                                        |
|                                                 | 4 Rotary Hydromassage jets                                                                                                                             |
|                                                 | 35 Directional Precision <sup>™</sup> jets                                                                                                             |
| Waterfall                                       | Included                                                                                                                                               |
| Jet Pump 1                                      | Wavemaster™ 9200; Two-speed, 2.5 HP<br>Continuous Duty, 5.2 HP Breakdown Torque                                                                        |
| Jet Pump 2                                      | Wavemaster™ 9000; One-speed, 2.5 HP<br>Continuous Duty, 5.2 HP Breakdown Torque                                                                        |
| Ozone System (Optional)                         | FreshWater® III Corona Discharge                                                                                                                       |
| Control System                                  | IQ 2020 <sup>™</sup> 230v/20 A, 50 Hz                                                                                                                  |
| Lighting                                        | 10 multi-colour LED points of light, dimmable                                                                                                          |
| Heater                                          | No-Fault™ 2000w/230v                                                                                                                                   |
| Energy Efficiency                               | FiberCor® Insulation; Certified to the APSP 14<br>National Standard and the California Energy<br>Commission (CEC) in accordance with California<br>law |
| Effective Filtration Area                       | 6m², top loading                                                                                                                                       |
| Vinyl Cover                                     | 9 to 6.5 cm tapered, 32 kg/m³ density foam core Ash, Chestnut or Caramel                                                                               |
| Cover Lifter (Optional)                         | CoverCradle II, Lift 'n Glide $^{\text{TM}}$ or UpRite $^{\text{TM}}$                                                                                  |
| Steps (Optional)                                | Everwood™ or Polymer<br>Coastal Grey, Espresso or Teak                                                                                                 |
| Entertainment (Optional)                        | Wireless TV<br>Wireless Bluetooth Sound System                                                                                                         |