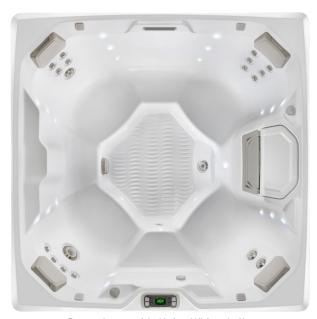

## Beam™

Beam shown with Alpine White shell

Beam shown with Alpine White shell & Sable cabinet

| Seating Capacity                                  | 4 adults                                                                                                                                            |
|---------------------------------------------------|-----------------------------------------------------------------------------------------------------------------------------------------------------|
| Dimensions                                        | 203 x 203 x 84 cm                                                                                                                                   |
| Water Capacity                                    | 1,175 liters                                                                                                                                        |
| Weight                                            | 320 kg dry; 1,740 kg filled*                                                                                                                        |
| Spa Shell Options                                 | Alpine White, Ice Gray, Platinum, Tuscan Sun or Desert                                                                                              |
| Cabinet Options                                   | Coastal Gray, Espresso or Sable                                                                                                                     |
| Jets - 19<br>(w/ Brushed Stainless<br>Steel Trim) | 1 XL Directional jet 2 Standard Single Rotary jets 2 Standard Directional jets 14 Directional Precision jets                                        |
| Water Feature                                     | Vidro™ backlit ribbon waterfall                                                                                                                     |
| Water Care System<br>(Optional)                   | ACE® Salt Water System or EverFresh® System                                                                                                         |
| Jet Pump                                          | Wavemaster <sup>™</sup> 9200 Two-Speed 2.5 HP,<br>continuous duty 5.2 HP, breakdown torque                                                          |
| Circulation Pump                                  | SilentFlo 5000™ for quiet, continuous filtration                                                                                                    |
| Effective Filtration Area                         | 9 m², top-loading filters                                                                                                                           |
| Ozone System                                      | FreshWater® III Corona Discharge                                                                                                                    |
| Control System                                    | IQ 2020™ with LCD control panel 230v/16amp                                                                                                          |
| Lighting System                                   | Raio <sup>™</sup> multi-color interior points of light (30)<br>Exterior multi-color lighting with timer                                             |
| Heater                                            | No-Fault <sup>™</sup> , 1,500w/240v                                                                                                                 |
| Energy Efficiency                                 | FiberCor® insulation; Certified to the APSP 14<br>National Standard and the California Energy<br>Commission (CEC) in accordance with California law |
| Vinyl Cover                                       | 9 to 6 cm tapered, 32 kg/m <sup>3</sup> density foam core, with hinge seal in Caramel, Chestnut, Slate, or Evergreen                                |
| Cover Lifter (Optional)                           | $CoverCradle^{\scriptscriptstyleTM}, CoverCradle \ II, Lift  `n \ Glide^{\scriptscriptstyleTM} \ or \ UpRite^{\scriptscriptstyleTM}$                |
| Steps (Optional)                                  | Everwood® or Polymer                                                                                                                                |
| Entertainment System<br>(Optional)                | Wireless Entertainment                                                                                                                              |