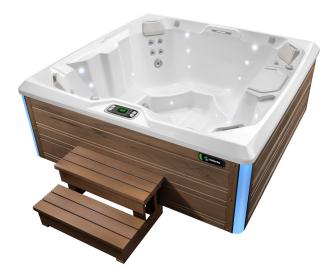

## Beam™

Beam shown with Alpine White shell

Beam shown with Alpine White shell & Sable cabinet

| Seating Capacity                                  | 4 adults                                                                                                                                            |
|---------------------------------------------------|-----------------------------------------------------------------------------------------------------------------------------------------------------|
| Dimensions                                        | 203 x 203 x 84 cm                                                                                                                                   |
| Water Capacity                                    | 1,175 liters                                                                                                                                        |
| Weight                                            | 320 kg dry; 1,740 kg filled*                                                                                                                        |
| Spa Shell Options                                 | Alpine White, Ice Gray, Platinum, Tuscan Sun or Desert                                                                                              |
| Cabinet Options                                   | Coastal Gray, Espresso or Sable                                                                                                                     |
| Jets - 19<br>(w/ Brushed Stainless<br>Steel Trim) | 1 XL Directional jet 2 Standard Single Rotary jets 2 Standard Directional jets 14 Directional Precision jets                                        |
| Water Feature                                     | Vidro™ backlit ribbon waterfall                                                                                                                     |
| Water Care System<br>(Optional)                   | ACE® Salt Water System or EverFresh® System                                                                                                         |
| Jet Pump                                          | Wavemaster <sup>™</sup> 9200 Two-Speed 2.5 HP,<br>continuous duty 5.2 HP, breakdown torque                                                          |
| Circulation Pump                                  | SilentFlo 5000™ for quiet, continuous filtration                                                                                                    |
| Effective Filtration Area                         | 9 m², top-loading filters                                                                                                                           |
| Ozone System                                      | FreshWater® III Corona Discharge                                                                                                                    |
| Control System                                    | IQ 2020™ with LCD control panel 230v/16amp                                                                                                          |
| Lighting System                                   | Raio <sup>™</sup> multi-color interior points of light (30)<br>Exterior multi-color lighting with timer                                             |
| Heater                                            | No-Fault <sup>™</sup> , 1,500w/240v                                                                                                                 |
| Energy Efficiency                                 | FiberCor® insulation; Certified to the APSP 14<br>National Standard and the California Energy<br>Commission (CEC) in accordance with California law |
| Vinyl Cover                                       | 9 to 6 cm tapered, 32 kg/m <sup>3</sup> density foam core, with hinge seal in Caramel, Chestnut, Slate, or Evergreen                                |
| Cover Lifter (Optional)                           | $CoverCradle^{\scriptscriptstyleTM}, CoverCradle \ II, Lift  `n \ Glide^{\scriptscriptstyleTM} \ or \ UpRite^{\scriptscriptstyleTM}$                |
| Steps (Optional)                                  | Everwood® or Polymer                                                                                                                                |
| Entertainment System<br>(Optional)                | Wireless Entertainment                                                                                                                              |