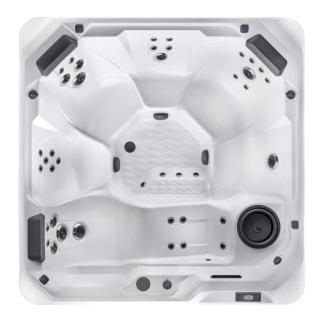

# RELAY

PeopleSeatingJetsVoltage6 SeatsLounge40 Jets230 V/ 16 amp

Size

213 × 213 × 92 cm

**Water Care** 

FreshWater® Salt System Ready

# **RELAY**

#### LEGENDARY MASSAGE

#### 40 Personalised-Control Jets

- 3 XL Directional Hydromassage jets
- 2 XL Rotary Hydromassage jets
- 3 Directional Hydromassage jets
- 2 Rotary Hydromassage jets
- 30 Directional Precision" jets

#### SIZE

**Dimensions** 213 × 213 × 92 cm

#### CAPACITY

**Seating Capacity** 6 seats **Water Capacity** 1,290 litres

375 kg dry; 2,140 kg filled\*\* Weight